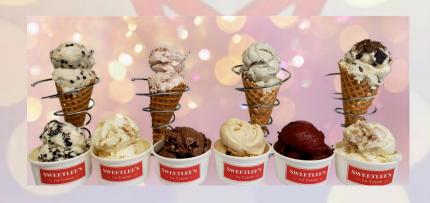

#### What's included:

- all our signature and seasonal flavors
- one scoop or two scoops, served in a cup
- a selection of toppings, including whipped cream, Oreos, toffee bits, crushed assorted nuts, and of course sprinkles!
- freshly baked waffle cones (while they last)

### Sweetlee's Ice Cream

If you happen to see a red and white striped ice cream food truck in the Olympia area, chances are, it's us! And we've got something delicious for everyone. From the classic Vanilla Bean to our most popular Salted Cookies & Cream.