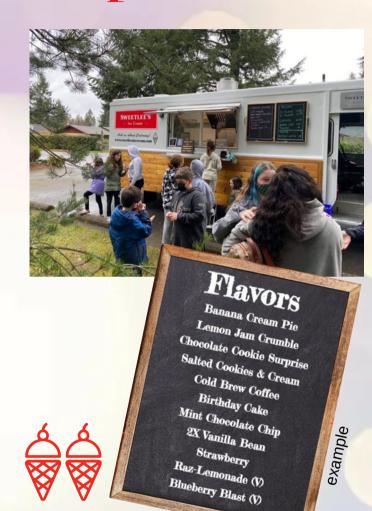

### Sweetlee's Ice Cream

If you happen to see a red and white striped ice cream food truck in the Olympia area, chances are, it's us! And we've got something delicious for everyone. From the classic Vanilla Bean to our most popular Salted Cookies & Cream.